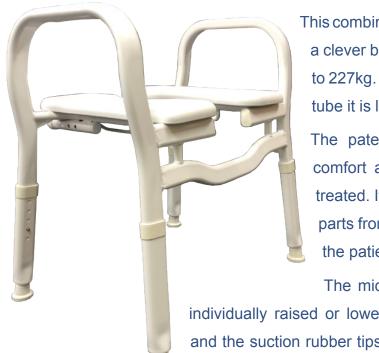

## HBA370-HD Split Seat Chair

This combination over-toilet aid and shower chair is a clever bariatric solution suitable for patients up to 227kg. Made of tough, heat treated aluminium tube it is lightweight while still sufficiently sturdy.

The patented split seat is padded for extra comfort and the seat surface is anti-bacterial treated. It allows easy access for cleaning body parts from the front or the rear without requiring the patient to stand.

The micro adjustment extension legs can be individually raised or lowered to compensate for uneven floors and the suction rubber tips ensure the chair is unlikely to slip on even smooth bathroom floors.