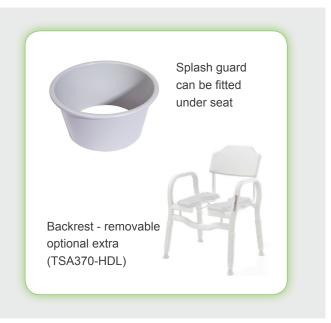

The patented split seat is padded for extra comfort and the seat surface is anti-bacterial treated. It allows easy access for cleaning body parts from the front or the rear without requiring the patient to stand.