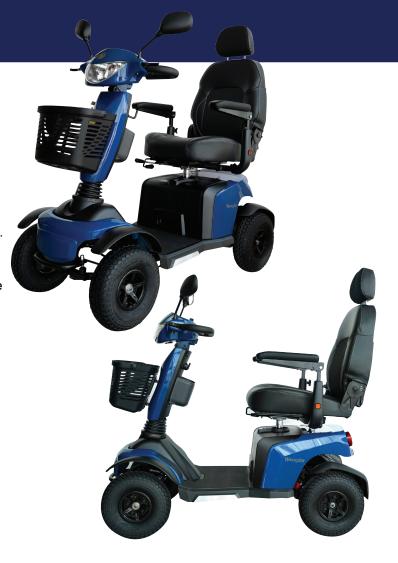

# Wrangler

#### **Features**

- Multi-adjustable tiller for easy use and comfort
- New modern LCD dashboard display offers clearer more easy to read battery gauge, speed & temperature.
- Built-in half speed safety switch which operates automatically when turning to provide extra safety
- Large 12" wheels which provide extra ground clearance
- · Adjustable suspension to give maximum comfort
- 4 pole motor and large controller delivering much more power for climbing steep driveways or hills
- Headlight and rear tail lights, indicators front and rear and reverse warning makes this scooter suitable for all occasions
- With new easy to access 12 volt socket