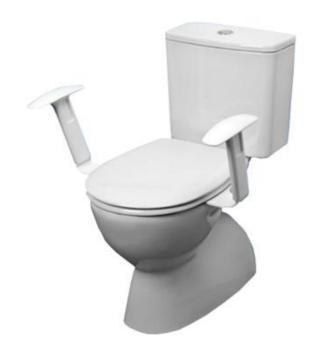

## NUMO TOILET ARMS - STANDARD 530MM

Item No. KA410NAS

Ensure supplier has latest released manufacturing drawing Provides support to sit down and get up from the toilet with ease . Simple, modern and innovative way of providing comfort and safety . Can be used by the whole family . Fits any toilet pan . Contemporary design with quality

**MANUAL** 

Ensure supplier has latest released manufacturing drawing Provides support to sit down and get up from the toilet with ease .

- Simple, modern and innovative way of providing comfort and safety .
- Can be used by the whole family .
- Fits any toilet pan.
- Contemporary design with quality construction .
- Easy to clean .
- Simple to install .

## **SPECIFICATIONS**

| Seat Width      | 530 mm    |
|-----------------|-----------|
| Max User Weight | 150 kg    |
| Brand           | Numo Arms |