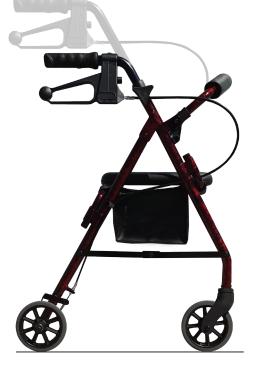

# MINI ALUMINIUM SEAT WALKER

RG4208AJ - RED

#### **FEATURES**

Height adjustable handles
User friendly loop brakes
Ergonomic handgrips to reduce pressure
Comfortable padded seat
Padded backrest loop
Storage bag
150mm (6") diameter wheels for excellent mobility
Flat free rubber tyres
Swivelling front wheels
Strong lightweight aluminium frame
Folds up for transit or storage

## **SPECIFICATIONS**

Overall Dimensions (At lowest setting): 550mm (W) x 730mm (H) 600mm (Depth - Unfolded), 290mm (Folded)

Handle height (From floor to top of handle): 730 - 840mm (6 settings)

Seat:

390mm (W - Between handles) x 305mm (D) 480mm (From floor to top of seat)

Wheels

6" / Ø150mm (Front - Swivel / Rear - Fixed)

P: 08 9248 4180

E: orders@for-de.com.au

**REDGUM** brand - 1 Business way, Malaga, Western Australia 6090 Part of the **FOR-DE Group** Pty Ltd.

redgumbrand.com.au