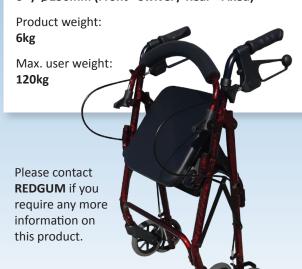

## **SPECIFICATIONS**

Overall Dimensions (At lowest setting): 550mm (W) x 730mm (H) 600mm (Depth - Unfolded), 290mm (Folded)

Handle height (From floor to top of handle): 730 - 840mm (6 settings)

Seat:

390mm (W - Between handles) x 305mm (D) 480mm (From floor to top of seat)

Wheels

6" / Ø150mm (Front - Swivel / Rear - Fixed)

P: 08 9248 4180

E: orders@for-de.com.au

**REDGUM** brand - 1 Business way, Malaga, Western Australia 6090 Part of the **FOR-DE Group** Pty Ltd.

redgumbrand.com.au