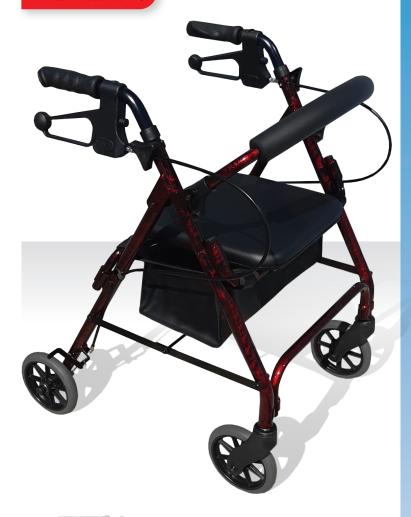

# MINI ALUMINIUM SEAT WALKER

RG4208AJ - RED

#### **FEATURES**

Height adjustable handles
User friendly loop brakes
Ergonomic handgrips to reduce pressure
Comfortable padded seat
Padded backrest loop
Storage bag
150mm (6") diameter wheels for excellent mobility
Flat free rubber tyres
Swivelling front wheels
Strong lightweight aluminium frame
Folds up for transit or storage

## **SPECIFICATIONS**

Overall Dimensions (At lowest setting): 550mm (W) x 730mm (H) 600mm (Depth - Unfolded), 290mm (Folded)

Handle height (From floor to top of handle): 730 - 840mm (6 settings)

Seat:

390mm (W - Between handles) x 305mm (D) 480mm (From floor to top of seat)

Wheels

6" / Ø150mm (Front - Swivel / Rear - Fixed)

P: 08 9248 4180

E: orders@for-de.com.au

**REDGUM** brand - 1 Business way, Malaga, Western Australia 6090 Part of the **FOR-DE Group** Pty Ltd.

redgumbrand.com.au