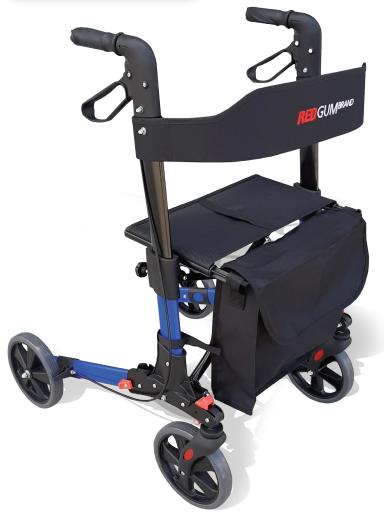

# COMPACT SIDE FOLDING WALKER

#### **FEATURES**

Side folding + collapses for storage / transport Strong lightweight construction - Aluminium frame User friendly loop brakes with soft brake lock Height adjustable handles Ergonomic handgrips to reduce pressure Comfortable padded seat Padded backrest Removable carry bag Large diameter wheels for excellent mobility Flat free rubber tyres Swivelling front wheels

#### SPECIFICATIONS (All dimensions shown are nominal)

Overall Dimensions (At Lowest Setting): 690mm (L) x 800mm (H) 640mm (Width- Unfolded), 290mm (Folded) Collapsed: 380mm (L) x 270mm (W) x 620mm (H)

#### Seat:

445mm (W - Between Handles) x 215mm (D) 560mm (From floor to Top of Seat)

Wheels: 8" / Ø200mm (Front - Swivel / Rear - Fixed)

Optional

Carry Bag RG4401CB

Product Weight: 8.5kg

Max. User Weight: 136kg