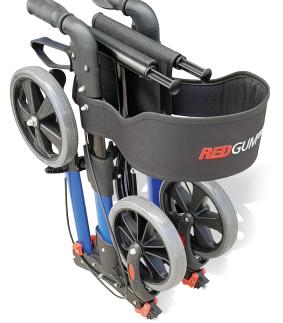

#### **FEATURES**

Side folding + collapses for storage / transport Strong lightweight construction - Aluminium frame User friendly loop brakes with soft brake lock Height adjustable handles Ergonomic handgrips to reduce pressure Comfortable padded seat Padded backrest Removable carry bag Large diameter wheels for excellent mobility Flat free rubber tyres Swivelling front wheels

#### SPECIFICATIONS (All dimensions shown are nominal)

Overall Dimensions (At Lowest Setting): 690mm (L) x 800mm (H) 640mm (Width- Unfolded), 290mm (Folded) Collapsed: 380mm (L) x 270mm (W) x 620mm (H)